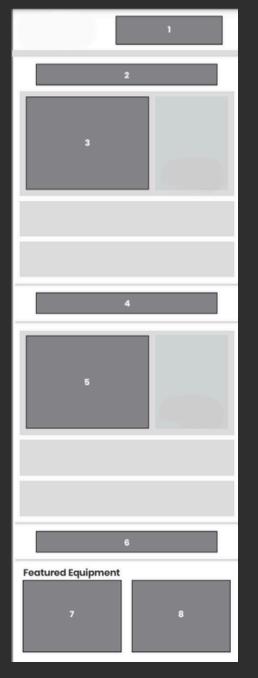

# Advertising Opportunities

1. LEADERBOARD - (300px x 100px)

2. TOP FULL BANNER - (728px x 90px)

3 & 5. SPONSORED CONTENT Sponsored and custom content featured on our social media channels & website is also highlighted within our E-Cast, extending its reach to a broader audience.

4. MIDDLE FULL BANNER - (728px x 90px)

6. BOTTOM FULL BANNER - (728px x 90px)

7 & 8. FEATURED EQUIPMENT LISTING -

(275px x 180px images) Prices, locations, link to listing.

|                          | Credits |       |    |   |      |    |
|--------------------------|---------|-------|----|---|------|----|
|                          | 2       | lssue | es | 4 | ssue | es |
| Leaderboard              |         | 6     |    |   | 12   |    |
| Top Full Banner          |         | 4     |    |   | 8    |    |
| Middle Full Banner       |         | 2     |    |   | 4    |    |
| Bottom Full Banner       |         | 2     |    |   | 4    |    |
| <b>Equipment Listing</b> |         | 1     |    |   | 2    |    |