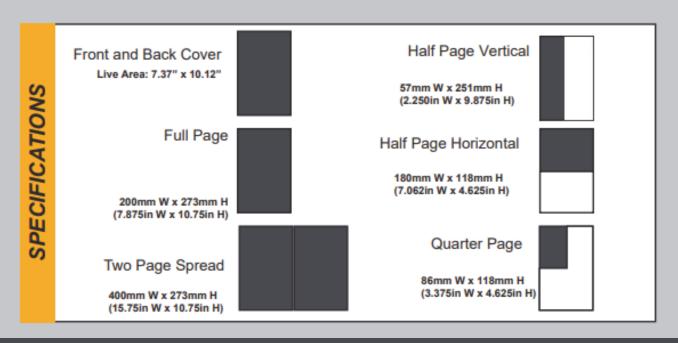

#### **Bleed Size**

PRIORITY

Please add 0.125in (3mm) bleed to all edges of full page and DPS ad sizes.