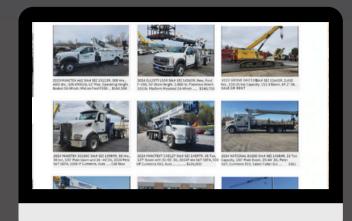

2023 GROVE THISH000-2 SHAW SET 14385R, 1,2 Hrs., 115 Ton Capacity, 36-16Y Boom, Hydraulik

200 2034 EULIOTT LISS SINK S Re 65' Working Hught, 2025 2

2WD, 2024 ELLIOTT MBT STAW SEI 13994R, N DL. 87 Working Height, 77 Side Reach, Mou

2023 MANITEX A62 594 SEI 35113R, 500 Hrs 4WD drv., S/N 49002A, 62' Max. Operating Heig

2034 EULIOTT LSOR SIGH SEI 14360R, New, For F-550, SO' Work Height, 2,000 lb, Planetary Win

Hrs., 110 US non Capacity, 153.4 Beam, 49.2"
 SALE OR RENT

024 MANETEX 30100C 59/# SET 13989R, 50 Hr 0 ton, 300 Main beam and 26 -66/30, 2026 Per

2024 MARITEXT C45127 SIX# SEI 14597R, 45 To 127\* Boses with 35-50\* 3in, 2024P etc 567 58FA.

ITEXT C45127 Str. 951 145979, 45 Ton. 2024 NATIONAL 82000 Str.F 5 with 35-95 Str. 9224 Peter 567 SBFA, 500 Capacity, 350 Main Board, 35-95 Str. 924 SBFA, 500 Capacity, 350 Main Board, 350 Main Str. 924 SBFA, 500 Capacity, 350 Main Str. 924 SBFA, 500 Capacity,

224 MARTEX TCSQQ28HL STK 8 SET 245998, SO to Capacity, 120' Boom with 32-40' Mr. Aus Winch

2023 MONTARENT MONTALIFT M32 4905 I: Stock! 4 ton Capacity, Mobile Tower Crames ...C.

units coming soon. Change your way of thinking. Mobile Tower Cranes! \_\_\_\_\_\_ Call Chad Today