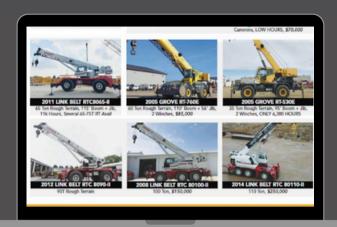

2023 GROVE THISH000-2 SHAW SET 14385R, 1,2 Hrs., 115 Ton Capacity, 36-16Y Boom, Hydraulik

200 2034 EULIOTT LISS SINK S Re 65' Working Hught, 2025 2

2WD, 2024 ELLIOTT MBT STAW SEI 13994R, N DL. 87 Working Height, 77 Side Reach, Mou

2023 MANITEX A62 594 SEI 35113R, 500 Hrs 4WD drv., S/N 49002A, 62' Max. Operating Heig

2034 EULIOTT LSOR SIGH SEI 14360R, New, For F-550, SO' Work Height, 2,000 lb, Planetary Win

Hrs., 110 US non Capacity, 153.4 Beam, 49.2"
 SALE OR RENT

024 MANETEX 30100C 59/# SET 13989R, 50 Hr 0 ton, 300 Main beam and 26 -66/30, 2026 Per

2024 MARITEXT C45127 SIX# SEI 14597R, 45 To 127\* Boses with 35-50\* 3in, 2024P etc 567 58FA.

ITEXT C45127 Str. 951 145979, 45 Ton. 2024 NATIONAL 82000 Str.F 5 with 35-95 Str. 9224 Peter 567 SBFA, 500 Capacity, 350 Main Board, 35-95 Str. 924 SBFA, 500 Capacity, 350 Main Board, 350 Main Str. 924 SBFA, 500 Capacity, 350 Main Str. 924 SBFA, 500 Capacity,

224 MARTEX TCSQQ28HL STK 8 SET 245998, SO to Capacity, 120' Boom with 32-40' Mr. Aus Winch

2023 MONTARENT MONTALIFT M32 4905 I: Stock! 4 ton Capacity, Mobile Tower Crames ...C.

units coming soon. Change your way of thinking. Mobile Tower Cranes! \_\_\_\_\_\_ Call Chad Today