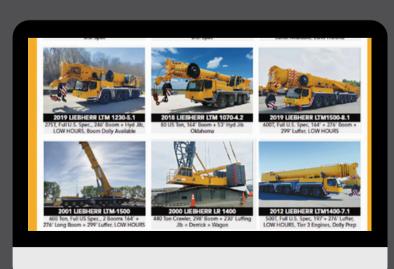

2023 GROVE THISH000-2 SHAW SET 14385R, 1,2 Hrs., 115 Ton Capacity, 36-16Y Boom, Hydraulik

200 2034 EULIOTT LISS SINK S Re 65' Working Hught, 2025 2

2WD, 2024 ELLIOTT MBT STAW SEI 13994R, N DL. 87 Working Height, 77 Side Reach, Mou

2023 MANITEX A62 594 SEI 35113R, 500 Hrs 4WD drv., S/N 49002A, 62' Max. Operating Heig

2034 EULIOTT LSOR SIGH SEI 14360R, New, For F-550, SO' Work Height, 2,000 lb, Planetary Win

Hrs., 110 US non Capacity, 153.4 Beam, 49.2"
 SALE OR RENT

024 MANETEX 30100C 59/# SET 13989R, 50 Hr 0 ton, 300 Main beam and 26 -66/30, 2026 Per

2024 MARITEXT C45127 SIX# SEI 14597R, 45 To 127\* Boses with 35-50\* 3in, 2024P etc 567 58FA.

ITEXT C45127 Str. 951 145979, 45 Ton. 2024 NATIONAL 82000 Str.F 5 with 35-95 Str. 9224 Peter 567 SBFA, 500 Capacity, 350 Main Board, 35-95 Str. 924 SBFA, 500 Capacity, 350 Main Board, 350 Main Str. 924 SBFA, 500 Capacity, 350 Main Str. 924 SBFA, 500 Capacity,

224 MARTEX TCSQQ28HL STK 8 SET 245998, SO to Capacity, 120' Boom with 32-40' Mr. Aus Winch

2023 MONTARENT MONTALIFT M32 4905 I: Stock! 4 ton Capacity, Mobile Tower Crames ...C.

units coming soon. Change your way of thinking. Mobile Tower Cranes! \_\_\_\_\_\_ Call Chad Today