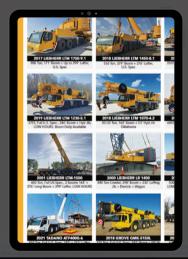

2023 GROVE THISH000-2 SHAW SET 14385R, 1,2 Hrs., 115 Ton Capacity, 36-16Y Boom, Hydraulik

200 2034 EULIOTT LISS SINK S Re 65' Working Hught, 2025 2

2WD, 2024 ELLIOTT MBT STAW SEI 13994R, N DL. 87 Working Height, 77 Side Reach, Mou

2023 MANITEX A62 594 SEI 35113R, 500 Hrs 4WD drv., S/N 49002A, 62' Max. Operating Heig

2034 EULIOTT LSOR SIGH SEI 14360R, New, For F-550, SO' Work Height, 2,000 lb, Planetary Win

Hrs., 110 US non Capacity, 153.4 Beam, 49.2"
 SALE OR RENT

024 MANETEX 30100C 59/# SET 13989R, 50 Hr 0 ton, 300 Main beam and 26 -66/30, 2026 Per

2024 MARITEXT C45127 SIX# SEI 14597R, 45 To 127\* Boses with 35-50\* 3in, 2024P etc 567 58FA.

ITEXT C45127 Str. 951 145979, 45 Ton. 2024 NATIONAL 82000 Str.F 5 with 35-95 Str. 9224 Peter 567 SBFA, 500 Capacity, 350 Main Board, 35-95 Str. 924 SBFA, 500 Capacity, 350 Main Board, 350 Main Str. 924 SBFA, 500 Capacity, 350 Main Str. 924 SBFA, 500 Capacity,

224 MARTEX TCSQQ28HL STK 8 SET 245998, SO to Capacity, 120' Boom with 32-40' Mr. Aus Winch

2023 MONTARENT MONTALIFT M32 4905 I: Stock! 4 ton Capacity, Mobile Tower Crames ...C.

units coming soon. Change your way of thinking. Mobile Tower Cranes! \_\_\_\_\_\_ Call Chad Today